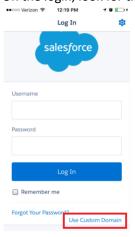

## Salesforce via Single Sign On

1. On the login, look for the "Use Custom Domain" on the bottom right hand side of the screen.

2. Type in "ABM" for Custom Domain and click "Continue."

3. On the ABM Custom Domain Page, scroll to the bottom and click "My OneABM" and sign in with your OneABM username and password. (Note, you should click on "Keep me signed in" to avoid logging in multiple times).