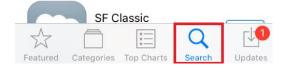

## **Install Salesforce App**

1. Navigate to the Google Playstore (for Android devices) or App Store (for iPhone devices) and click on either icon below.

2. Click on the "Search" function on the bottom right and in the search bar, type in "Salesforce"