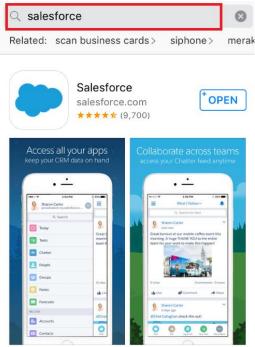

## **Install Salesforce App**

1. Navigate to the Google Playstore (for Android devices) or App Store (for iPhone devices) and click on either icon below.

2. Click on the "Search" function on the bottom right and in the search bar, type in "Salesforce"

- 3. Once you find the Salesforce app, click "Install" to download and install the app (if you already have the app, you can click "Open")
- 4. Accept the terms and conditions.
- 5. Allow Salesforce access to your Basic Information.
- 6. You will see the Salesforce icon on your home page going forward.