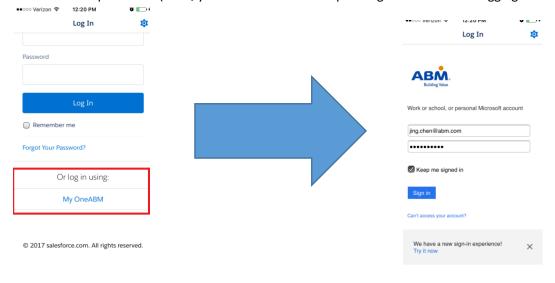

## Salesforce via Single Sign On

1. On the login, look for the "Use Custom Domain" on the bottom right hand side of the screen.

2. Type in "ABM" for Custom Domain and click "Continue."

3. On the ABM Custom Domain Page, scroll to the bottom and click "My OneABM" and sign in with your OneABM username and password. (Note, you should click on "Keep me signed in" to avoid logging in multiple times).