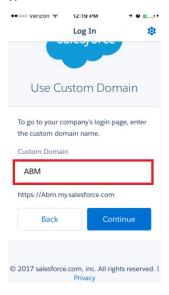

## Salesforce via Single Sign On

1. On the login, look for the "Use Custom Domain" on the bottom right hand side of the screen.

2. Type in "ABM" for Custom Domain and click "Continue."

3. On the ABM Custom Domain Page, scroll to the bottom and click "My OneABM" and sign in with your OneABM username and password. (Note, you should click on "Keep me signed in" to avoid logging in multiple times).