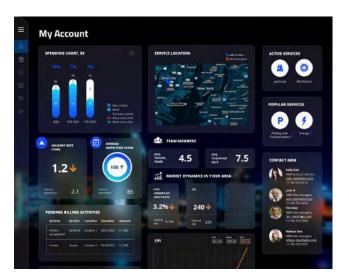

And it's not just coming in and setting it up. It's not just maintenance. It's the ease of knowing you'll never have to worry about it again.

The ABM Performance Solutions dashboard gives you multiple views of real time data to drive financial, operational and occupant experience decisions.