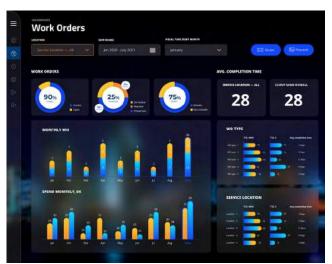

Advanced data platform with predictive analytics and benchmarking to track assets and people using visual dashboards

**CMMS** with full work order management and asset management capabilities

Streamlined SOPs around how data is collected, used and visualized—both internally and externally —providing greater transparency and improved operations

And it's not just coming in and setting it up. It's not just maintenance. It's the ease of knowing you'll never have to worry about it again.

The ABM Performance Solutions dashboard gives you multiple views of real time data to drive financial, operational and occupant experience decisions.